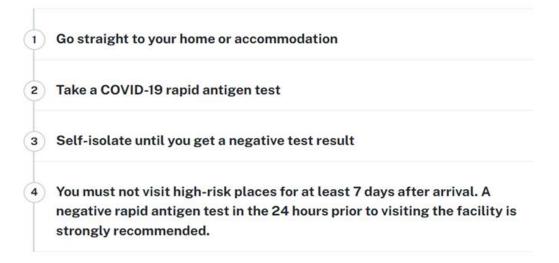

## Fully vaccinated passengers arriving from overseas

All international passengers travelling to Australia must comply with <u>Australian Government entry</u> requirements \( \tilde{\text{C}} \).

Upon arrival into NSW, passengers who are fully vaccinated must: