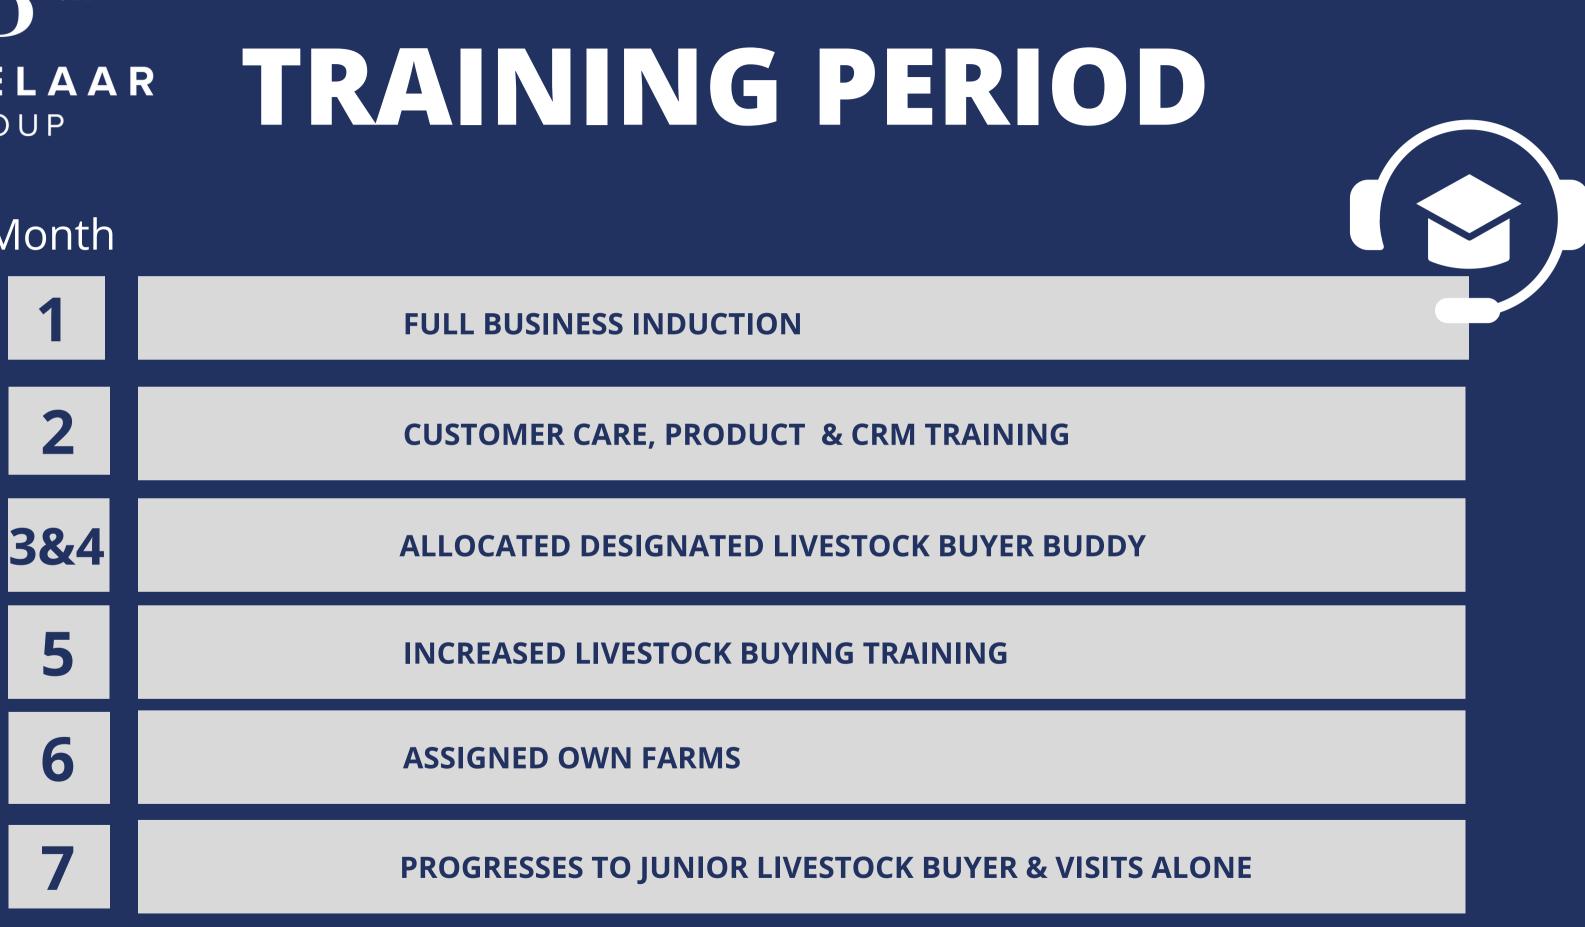

### Trainee Livestock Buyer Initial 6-month training period

### Junior Livestock Buyer Upon completion of 6-month training

#### Livestock Buyer Progression is performance dependent

### Senior Livestock Buyer Progression is performance dependent

£24,000 pa

#### £24,000 pa (+bonus)

Month