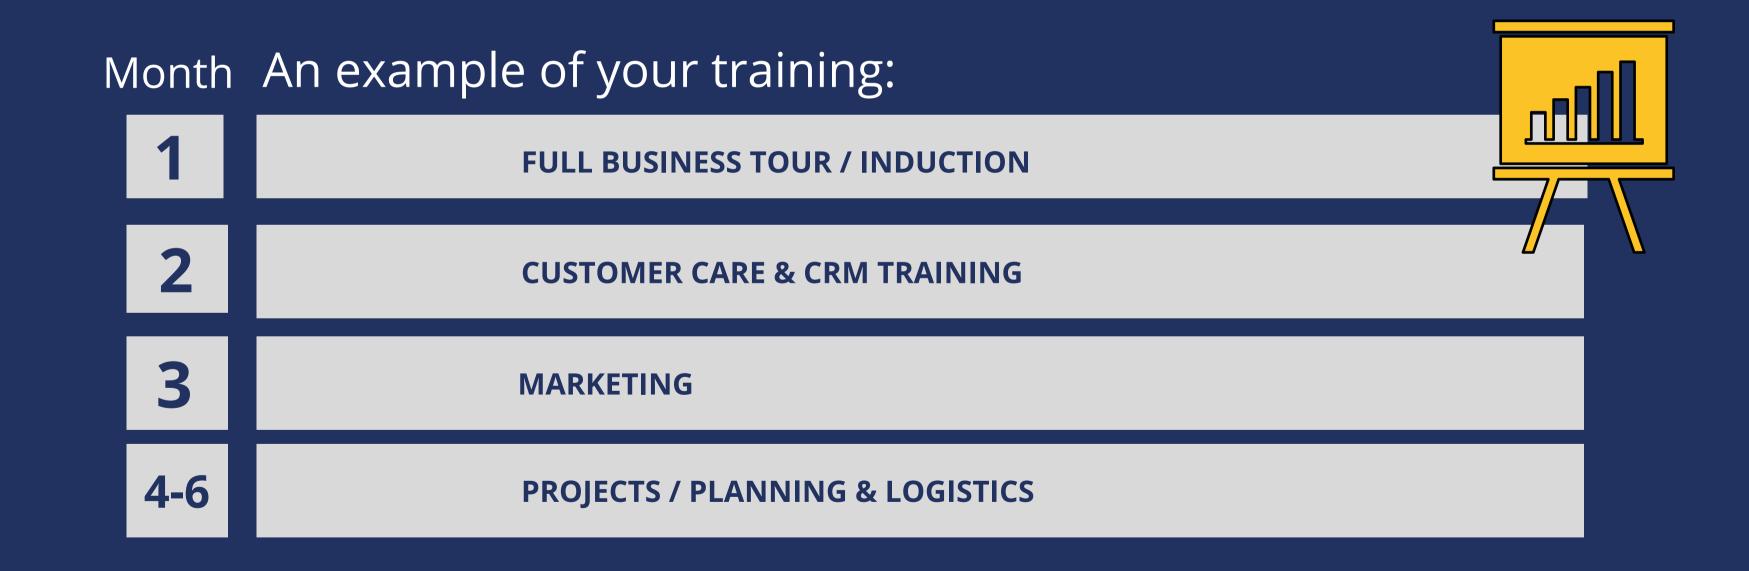

## GRADUATE SCHEME MONTHS 1 - 6

### Each placement will offer:

- Specific training programme with KPI's & learning outcomes
- 1 2 Commercial projects (findings to be presented)
- Scheme Line Manager, your own Mentor & specific Placement Supervisors
- Regular check-ins and feedback
- Ownership of specific projects & responsibility
- Experience of internal & external calls / meetings
- Opportunity to shadow & assist Management